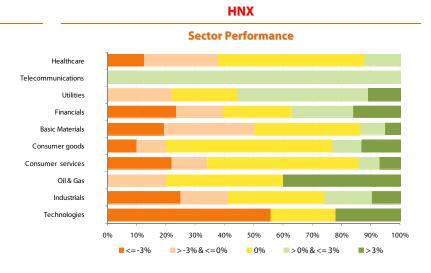

# Sector Performance 100% 90% 80% 70% 60% 50% 40% 30% 20% 10% 0% --2% --2% & -2% & <0% 0% 0% 80% <-2% 0% >2%

| Top 05 Gainers/Losers |       |       |           |        |       |        |           |  |  |  |
|-----------------------|-------|-------|-----------|--------|-------|--------|-----------|--|--|--|
| Ticker                | Price | (+) % | ±% (T-10) | Ticker | Price | (+) %  | ±% (T-10) |  |  |  |
| VNG                   | 7.7   | 6.94% | 24.19%    | CCI    | 12.2  | -6.85% | 6.09%     |  |  |  |
| SJS                   | 28.2  | 6.82% | 16.05%    | МСР    | 19.6  | -6.77% | 4.26%     |  |  |  |
| KDH                   | 17.3  | 6.79% | 9.49%     | KAC    | 10.1  | -6.54% | -12.93%   |  |  |  |
| мнс                   | 11.2  | 6.67% | 36.59%    | ALP    | 5.8   | -6.47% | 41.46%    |  |  |  |
| VSI                   | 8.2   | 6.49% | 26.15%    | NVN    | 4.4   | -6.45% | 46.67%    |  |  |  |