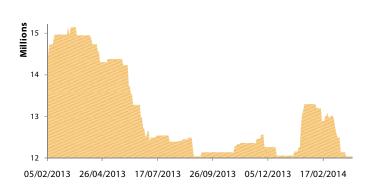

#### **FTSE Vietnam ETF**

#### **Shares Out**

VNM ETF is trading at a discount of -1.44% while FTSE ETF is trading at a discount of -0.80%. The VNM ETF's number of outstanding shares reduced by 150,000 shares to 24 million. On the other hand, that of FTSE ETF kept unchanged at 12.05 million.