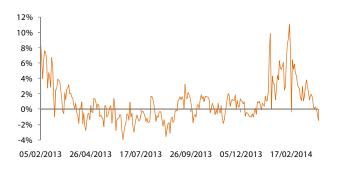

#### Difference between Price and NAV (%)

VNM ETF is trading at a discount of -1.44% while FTSE ETF is trading at a discount of -0.80%. The VNM ETF's number of outstanding shares reduced by 150,000 shares to 24 million. On the other hand, that of FTSE ETF kept unchanged at 12.05 million.