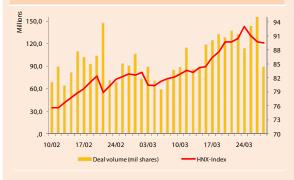

**Indices closed mixed together.** VNIndex gained 0.35% to 590.14 points, VN30 up 0.76% to 669.89 points but HNIndex lost 0.27% to 89.55 points.

**Liquidity decreased sharply.** Overall trading volume on both exchanges was about 236 million shares (-30%), trading value was about VND3,000 bn, downed 43% compares to the previous day. On put-through market, the most noticeable transaction was at EIB with 2 million shares changed hands.

Foreigners turned into net sellers again today with net sold value on HSX about VND94 bn, in which VCF was the most net sold stocks (~VND63 bn) with the loss of nearly 5%.

Securities shares were positive though HNIndex fell. Thanks to active trading in the recent days, securities shares have attracted many investors' interest. To be specific, almost securities shares were winners today, typically VND, KLS and APS. Market breath on HNX bourse was still in negative position with 96 gainers and 146 losers.