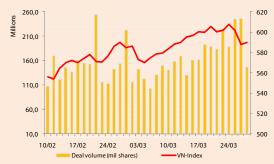

**Indices closed mixed together.** VNIndex gained 0.35% to 590.14 points, VN30 up 0.76% to 669.89 points but HNIndex lost 0.27% to 89.55 points.

**Liquidity decreased sharply.** Overall trading volume on both exchanges was about 236 million shares (-30%), trading value was about VND3,000 bn, downed 43% compares to the previous day. On put-through market, the most noticeable transaction was at EIB with 2 million shares changed hands.

**Investors are still optimistic, large-cap helped index reversed.** The correction went on in the early-day but really motivated investors participate more active. Strong cash flow into blue-chips thus supported VNIndex closed at higher points. Market breath shifted positively and closed at balance position. In which, Steel stocks were the most outstanding shares with impressive gain from two leaders HPG and HSG. On contrary to the recovery of indices, some small-cap continued to be sold by investors like PTL, PXL, GTT...