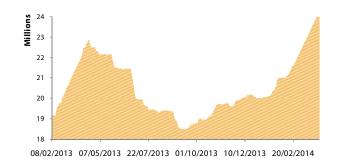

#### **Market Vector Vietnam ETF**

#### **Shares Out**

VNM ETF is trading at a discount of -1.44% while FTSE ETF is trading at a discount of -0.80%. The VNM ETF's number of outstanding shares reduced by 150,000 shares to 24 million. On the other hand, that of FTSE ETF kept unchanged at 12.05 million.