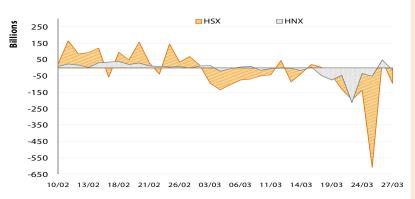

of VND 7-10 trillion because banks' registered loans were not qualified as provisions. Although it was lower than expected amount but that means there would new capital flows poured into the banking system which is currently much of liquidity. The disbursement pressure would be higher to push banks more aggressive in competition in near future.

According to Ministry of Agricultural and Rural development, agricultural products export in the first quarter estimated to be USD 6.9 billion increasing by 9.4% year on year. Typically, **aquiculture export was USD 1.61 billion** due to recovery of almost main markets. Such information shows that aquiculture industry has been recovered remarkably and aquiculture companies would have a lot of prospect in this year.



#### **FOREIGNERS TRADING**



**Foreigners backed to net sellers** with overall net sold value about VND108 bn. The most attractive stocks were PVD and HPG while VCF, VIC and DCL were the top net sold stocks.

VNM ETF is trading at a discount of -1.44% while FTSE ETF is trading at a discount of -0.80%. The VNM ETF's number of outstanding shares reduced by 150,000 shares to 24 million. On the other hand, that of FTSE ETF kept unchanged at 12.05 million.

#### **ETFs VIEW**

#### **Market Vector Vietnam ETF**

#### **Shares Out**



#### **FTSE Vietnam ETF**

#### **Shares Out**



#### Difference between Price and NAV (%)



#### **Difference between Price and NAV (%)**



05/02/2013 26/04/2013 17/07/2013 26/09/2013 05/12/2013 17/02/2014



## **MARKET SUMMARY**

# Sector Performance 100% 90% 80% 70% 60% 50% 40% 30% 2