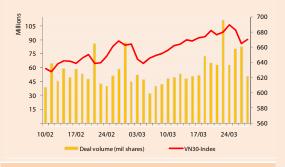

**Indices closed mixed together.** VNIndex gained 0.35% to 590.14 points, VN30 up 0.76% to 669.89 points but HNIndex lost 0.27% to 89.55 points.

**Liquidity decreased sharply.** Overall trading volume on both exchanges was about 236 million shares (-30%), trading value was about VND3,000 bn, downed 43% compares to the previous day. On put-through market, the most noticeable transaction was at EIB with 2 million shares changed hands.